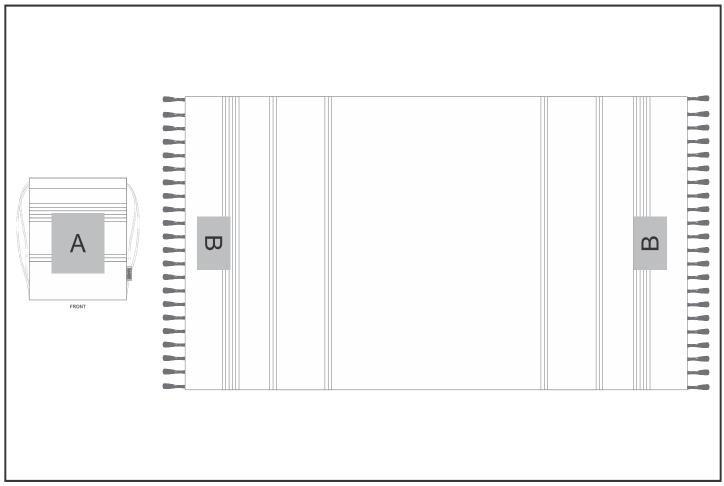

## **Branding Options:**

| Position | Branding Method (Branding Code) | No. of Colours | Dimension               |
|----------|---------------------------------|----------------|-------------------------|
| Α        | Screen Print (SB)               | 2 Colours      | 160mm wide x 170mm high |
|          |                                 |                |                         |
| В        | Embroidery (EM-OTHER)           | N/A            | 150mm wide x 100mm high |